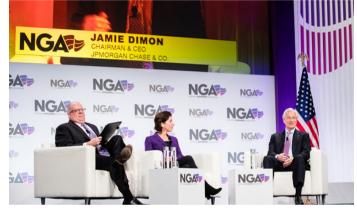

#### ZACH WEBBER, SENIOR EVENT PRODUCER

Zach joined the team in early 2013 in search of a career that would allow him to use his creativity while managing close client relationships. Zach has led on events like Woolly Mammoth's Annual Gala, Dinner on Stage, and National 4-H Council Legacy Awards. Much of his focus has been aimed at cultivating new clients and strengthening relationships with existing clients within the RJ Whyte Portfolio. From working with partners in political consulting to development teams in nonprofits, Zach is vital to the team.