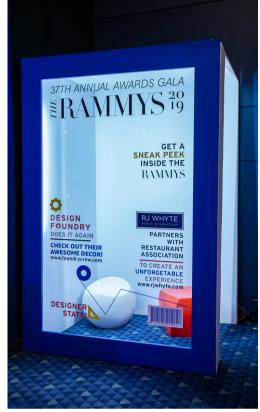

#### ZACH WEBBER, SENIOR EVENT PRODUCER

Zach joined the team in early 2013 in search of a career that would allow him to use his creativity while managing close client relationships. Zach has led on events like Woolly Mammoth's Annual Gala, Dinner on Stage, and National 4-H Council Legacy Awards. Much of his focus has been aimed at cultivating new clients and strengthening relationships with existing clients within the RJ Whyte Portfolio. From working with partners in political consulting to development teams in nonprofits, Zach is vital to the team.